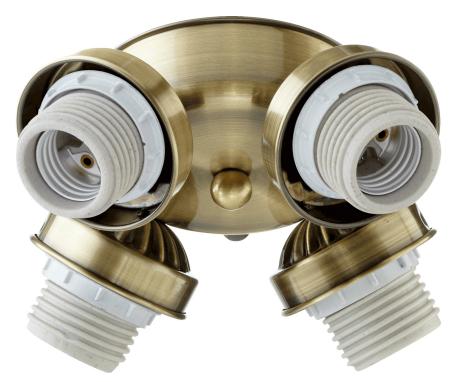

## 2401-804

4 Light FLSHFT LED Light Kit/HW- Antique Brass

Project:

| DETAILS            |            |
|--------------------|------------|
| MATERIALS:         | Steel      |
| DIFFUSER MATERIAL: | Glass      |
| LOCATION:          | Dry Listed |
|                    |            |

| DIMENSIONS |       |
|------------|-------|
| HEIGHT:    | 2.75" |
| WIDTH:     | 7.00" |

| LIGHT SOURCE      |                  |
|-------------------|------------------|
| NUMBER OF LIGHTS: | 4 Light          |
| SOCKET BASE:      | Medium Base Lamp |
| WATTAGE:          | 9 Watt           |
|                   |                  |
|                   |                  |
|                   |                  |
|                   |                  |